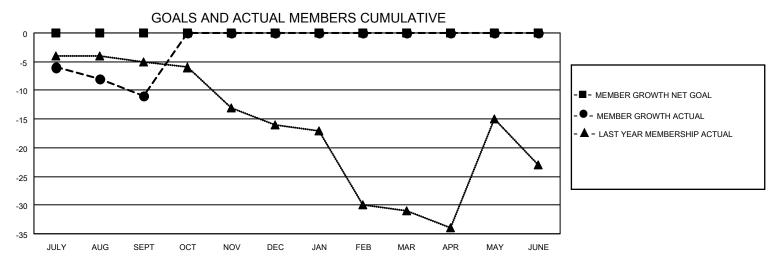

## MONTHLY MEMBERSHIP PROGRESS REPORT

LOCATION POLAND District 121 Results as of: 9/30/2021

| Clubs RESULTS FOR 2021-2022 |   |   |   | Members RESULTS FOR 2021-2022 |   |   |    |
|-----------------------------|---|---|---|-------------------------------|---|---|----|
|                             |   |   |   |                               |   |   |    |
| JULY/AUG/SEPT               | 0 | 0 | 0 | JULY/AUG/SEPT                 | 0 | 1 | 12 |
| OCT/NOV/DEC                 | 0 | 0 | 0 | OCT/NOV/DEC                   | 0 | 0 | 0  |
| JAN/FEB/MAR                 | 0 | 0 | 0 | JAN/FEB/MAR                   | 0 | 0 | 0  |
| APR/MAY/JUNE                | 0 | 0 | 0 | APR/MAY/JUNE                  | 0 | 0 | 0  |

## GOALS AND ACTUAL NEW CLUBS CUMULATIVE

| DROPPED CLUBS: 0 |    | 1 CLUBS OF 54 ADDED 1 OR<br>MORE NEW MEMBERS | GENDER DISTRIBUTION                |              |  |
|------------------|----|----------------------------------------------|------------------------------------|--------------|--|
|                  |    | MORE NEW MEMBERS                             | MALE                               | 575 (59.03%) |  |
|                  |    |                                              | FEMALE 399 (40.97%)                |              |  |
| DROPPED MEMBERS  |    |                                              | NON BINARY                         | 0 (0.00%)    |  |
|                  |    |                                              | PREFER NOT TO ANSWER               | 0 (0.00%)    |  |
| DECEASED         | 1  |                                              |                                    |              |  |
| CLUB CANCELLED   | 0  | CLICK HERE FOR CUMULATIVE                    | TOTAL FAMILY UNIT MEMBERS          | 73           |  |
| OTHER            | 11 | MEMBERSHIP DATA                              |                                    |              |  |
| TOTAL 12         |    |                                              | FAMILY MEMBERS PAYING HALF DUES 37 |              |  |
|                  |    |                                              |                                    |              |  |